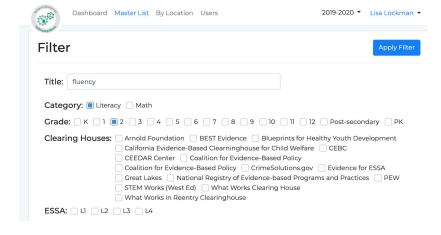

8) You now see the results of your filter:

You can see the filters applied

And the number of results

9) Select Filter Results to make modifications to your search