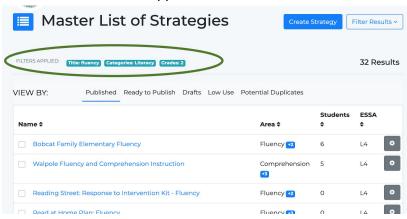

8) You now see the results of your filter:

You can see the filters applied

And the number of results

9) Select Filter Results to make modifications to your search