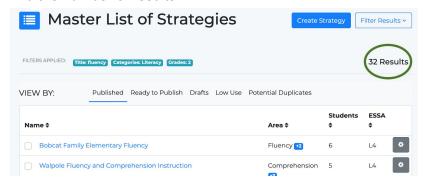

8) You now see the results of your filter:

You can see the filters applied

And the number of results

9) Select Filter Results to make modifications to your search