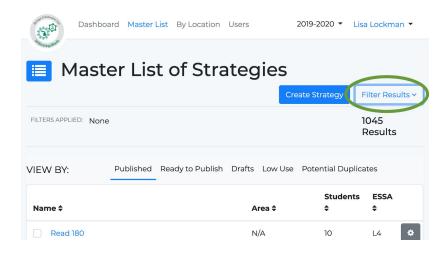

8) You now see the results of your filter:

You can see the filters applied

And the number of results

9) Select Filter Results to make modifications to your search